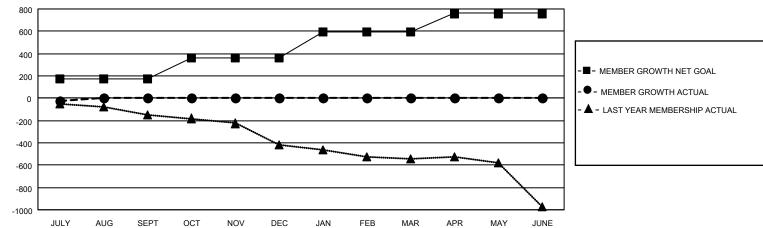

## Multiple District 19

|               |             | Multiple      | District 19 LOCATION: WASHINGT |                           |                         | WASHINGTON                                         |  |  |
|---------------|-------------|---------------|--------------------------------|---------------------------|-------------------------|----------------------------------------------------|--|--|
| Club          | s           |               | Members                        |                           |                         |                                                    |  |  |
| RESULTS FOR   | R 2021-2022 |               | RESULTS FOR 2021-2022          |                           |                         |                                                    |  |  |
| NEW CLUB GOAL | NEW CLUBS   | DROPPED CLUBS | QUARTER                        | MEMBER GROWTH NET<br>GOAL | MEMBER GROWTH<br>ACTUAL | DROPPED<br>MEMBERS ACTUAL<br>(including transfers) |  |  |
| 2             | 0           | 2             | JULY/AUG/SE                    | PT 174                    | 93                      | 90                                                 |  |  |
| 2             | 0           | 0             | OCT/NOV/DE                     | C 188                     | 0                       | 0                                                  |  |  |
| 4             | 0           | 0             | JAN/FEB/MAR                    | 229                       | 0                       | 0                                                  |  |  |

## GOALS AND ACTUAL MEMBERS CUMULATIVE

| DROPPED CLUBS: 2 |    | 39 CLUBS OF 390 ADDED 1 OR MORE<br>NEW MEMBERS | GENDER DISTRIBUTION  MALE 5,843 (60.74%) |                |       |
|------------------|----|------------------------------------------------|------------------------------------------|----------------|-------|
| DROPPED MEMBERS  |    |                                                | FEMALE                                   | 3,777 (39.26%) |       |
| DECEASED         | 13 | CLICK HERE FOR CUMULATIVE                      | TOTAL FAMILY UNIT MEMBERS                |                | 2,190 |
| CLUB CANCELLED   | 0  | MEMBERSHIP DATA                                |                                          |                | 4 447 |
| OTHER            | 77 |                                                | FAMILY MEMBERS PAYING HALF 1,11 DUES     |                |       |
| TOTAL            | 90 |                                                |                                          |                |       |