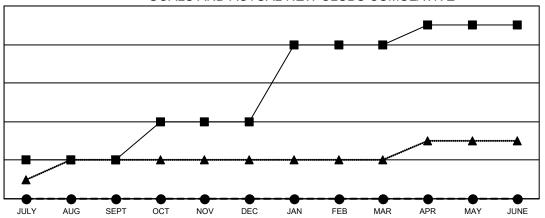

## GOALS AND ACTUAL NEW CLUBS CUMULATIVE

- CURRENT YEAR GOALS FOR NEW CLUBS

- CURRENT YEAR ACTUAL NEW CLUBS

- LAST YEAR ACTUAL NEW CLUBS

0